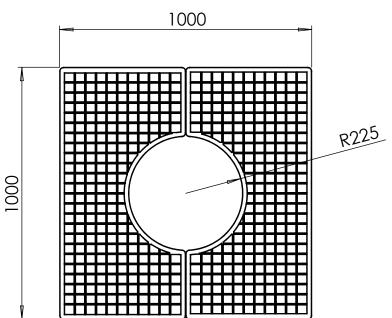

## Tree Grille | ASF 305 Recycled Cast Iron Tree Grille

| Material:                     | 100% recycled engineering grade 250 cast iron as standard. Also available in any grade of recycled ductile cast iron                                                                         |
|-------------------------------|----------------------------------------------------------------------------------------------------------------------------------------------------------------------------------------------|
| Standard Finish:              | Zinc rich primer and metal shield top coat. Finished as standard in satin black, also available in any RAL/BS colour                                                                         |
| Irrigation Holes &<br>Covers: | ASF can supply tree grilles with irrigation holes and covers. Pattern alterations can also be made to allow grilles to accept uplighters                                                     |
| Supporting Frames:            | Tree Grilles can be supplied with a range of supporting frames                                                                                                                               |
| Tree Guards:                  | ASF offers a large range of tree guards which fix directly to the supporting frames to provide an<br>extremely rigid and effective method of tree protection. See our section on Tree Guards |
| Security Clips:               | Security Clips are available to prevent unauthorised removal of the tree grille segments and to further increase the systems rigidity                                                        |