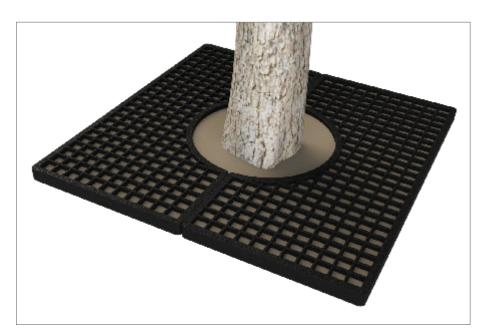

## Tree Grille | ASF 305 Recycled Cast Iron Tree Grille

| Material:                     | 100% recycled engineering grade 250 cast iron as standard. Also available in any grade of recycled ductile cast iron                                                                         |
|-------------------------------|----------------------------------------------------------------------------------------------------------------------------------------------------------------------------------------------|
| Standard Finish:              | Zinc rich primer and metal shield top coat. Finished as standard in satin black, also available in any RAL/BS colour                                                                         |
| Irrigation Holes &<br>Covers: | ASF can supply tree grilles with irrigation holes and covers. Pattern alterations can also be made to allow grilles to accept uplighters                                                     |
| Supporting Frames:            | Tree Grilles can be supplied with a range of supporting frames                                                                                                                               |
| Tree Guards:                  | ASF offers a large range of tree guards which fix directly to the supporting frames to provide an<br>extremely rigid and effective method of tree protection. See our section on Tree Guards |
| Security Clips:               | Security Clips are available to prevent unauthorised removal of the tree grille segments and to further increase the systems rigidity                                                        |